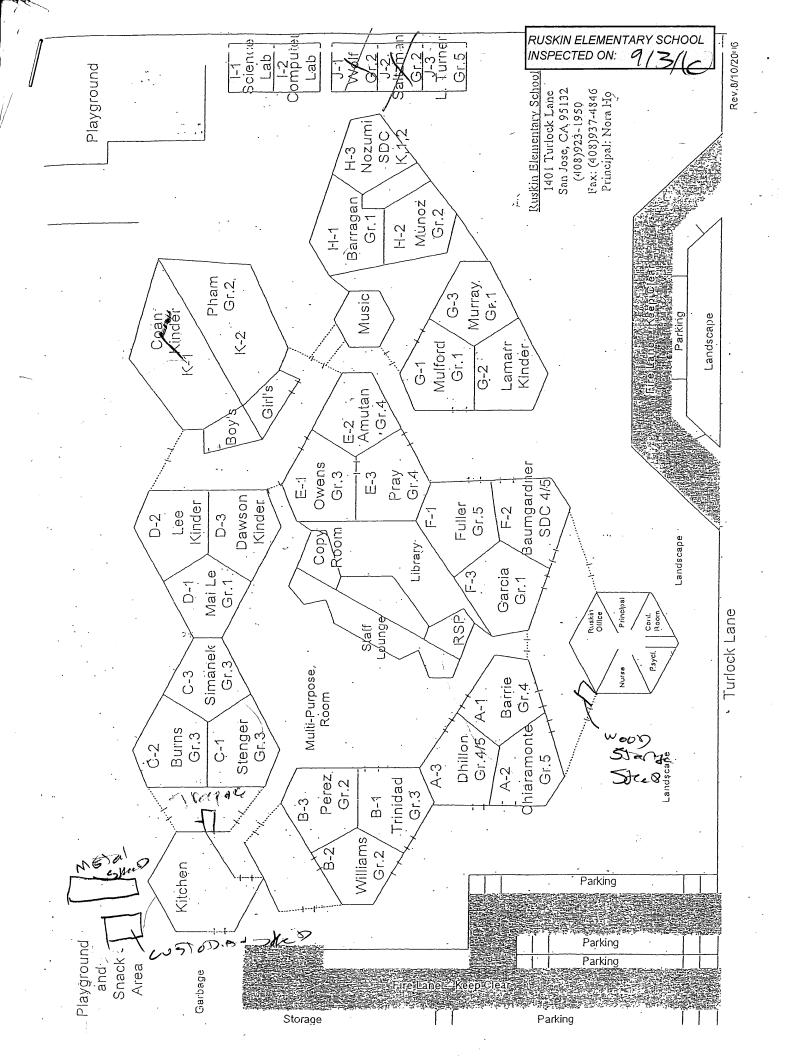

# **RUSKIN ELEMENTARY SCHOOL**

| BUILDING NAME BUILDING USED (#FLOORS) | As<br>Construction                                                                                                     | BUILDING AREA (APPROXIMATE) |
|---------------------------------------|------------------------------------------------------------------------------------------------------------------------|-----------------------------|
| ADMINISTRATION                        | BUILDING                                                                                                               |                             |
| Offices                               |                                                                                                                        | 1,200 SF                    |
| ( 1 )                                 | Wood, Metal, Plaster, Gypsum Wallboard System, Concrete                                                                |                             |
|                                       | PORTABLE BUILDING (MUSIC ROOM)                                                                                         |                             |
| Classroom<br>( 1 )                    | Wood Frame, Metal, Preformed Material                                                                                  | 960 SF                      |
| CLASSROOMS A-                         | F, LIBRARY, AND MULTI-PURPOSE ROOM BUILDING                                                                            |                             |
|                                       | ary, Multi-Purpose Room, Lounge, Hallways, Mechanical Rooms<br>Wood, Metal, Plaster, Gypsum Wallboard System, Concrete | 34,500 SF                   |
| CLASSROOMS G-                         | H, AND MUSIC BUILDING                                                                                                  |                             |
| Classrooms                            |                                                                                                                        | 5,500 SF                    |
| (1)                                   | Wood, Metal, Plaster, Gypsum Wallboard System, Concrete                                                                |                             |
| CLASSROOMS I1-                        | 12 TECHNOLOGY BUILDING                                                                                                 |                             |
| Classrooms ( 1 )                      | Wood, Metal, Plaster, Gypsum Wallboard System, Concrete                                                                | 1,440 SF                    |
| CLASSROOMS J2                         | PORTABLE BUILDING                                                                                                      |                             |
| Classroom ( 1 )                       | Wood and Metal                                                                                                         | 960 SF                      |
| CLASSROOMS J3                         | PORTABLE BUILDING (GYM)                                                                                                |                             |
| Classroom                             |                                                                                                                        | 960 SF                      |
| (1)                                   | Wood and Metal Portable                                                                                                |                             |
| CLASSROOMS K1                         | -K2 BUILDING                                                                                                           |                             |
| Classrooms, Res                       | trooms<br>Wood, Metal, Plaster, Gypsum Wallboard System, Concrete                                                      | 3,100 SF                    |
| CUSTODIAL SHEE                        |                                                                                                                        |                             |
| Storage ( 1 )                         | Wood, Metal, Concrete                                                                                                  | 350 SF                      |
| GARDEN SHED                           |                                                                                                                        |                             |
| Storage ( 1 )                         | Wood                                                                                                                   | 40 SF                       |
| KITCHEN, RESTR                        | OOMS AND STORAGE ROOMS BUILDING                                                                                        |                             |
|                                       | Storage Rooms, Hallways, Mechanical Rooms, Restrooms<br>Wood, Metal, Plaster, Gypsum Wallboard System, Concrete        | 2,000 SF                    |
| METAL STORAGE                         | CONTAINER (1 EA)                                                                                                       |                             |
| Storage ( 1 )                         | Metal                                                                                                                  | 336 SF                      |
| WOOD STORAGE                          | SHED                                                                                                                   |                             |
| Storage ( 1 )                         | Wood                                                                                                                   | 30 SF                       |

# **RUSKIN ELEMENTARY SCHOOL**

| BUILDING NAME BUILDING USED AS (#FLOORS) CONSTRUCTION |                              | BUILDING AREA (APPROXIMATE) |
|-------------------------------------------------------|------------------------------|-----------------------------|
| Total Number Of Buildings : 13                        | (Approximate) Total Sq Ft. : | <u>51,376</u>               |
| End Of Repo                                           | ort, Total Of 2 Pages        |                             |