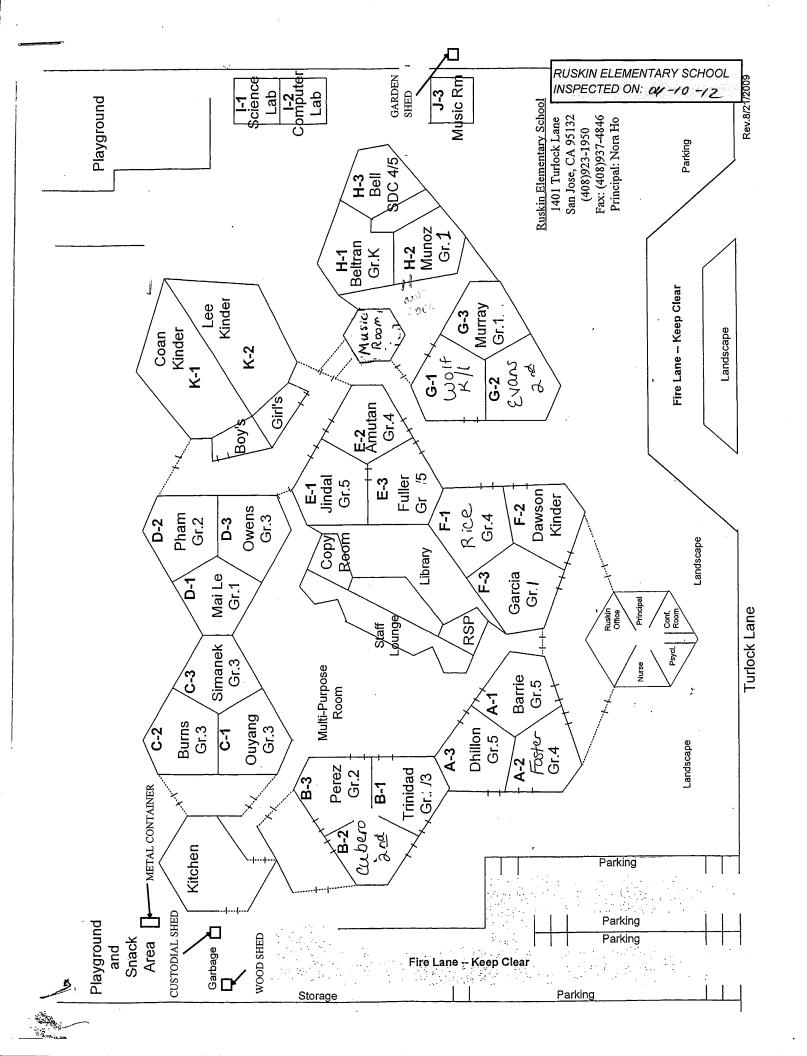

# **RUSKIN ELEMENTARY SCHOOL**

| BUILDING NAME BUILDING USED (#FLOORS) | As<br>Construction                                                                                                     | BUILDING AREA (APPROXIMATE) |
|---------------------------------------|------------------------------------------------------------------------------------------------------------------------|-----------------------------|
| ADMINISTRATION                        | BUILDING                                                                                                               |                             |
| Offices                               |                                                                                                                        | 1,200 SF                    |
| ( 1 )                                 | Wood, Metal, Plaster, Gypsum Wallboard System, Concrete                                                                |                             |
|                                       | PORTABLE BUILDING (MUSIC ROOM)                                                                                         |                             |
| Classroom<br>( 1 )                    | Wood Frame, Metal, Preformed Material                                                                                  | 960 SF                      |
| CLASSROOMS A-                         | F, LIBRARY, AND MULTI-PURPOSE ROOM BUILDING                                                                            |                             |
|                                       | ary, Multi-Purpose Room, Lounge, Hallways, Mechanical Rooms<br>Wood, Metal, Plaster, Gypsum Wallboard System, Concrete | 34,500 SF                   |
| CLASSROOMS G-                         | H, AND MUSIC BUILDING                                                                                                  |                             |
| Classrooms                            |                                                                                                                        | 5,500 SF                    |
| (1)                                   | Wood, Metal, Plaster, Gypsum Wallboard System, Concrete                                                                |                             |
| CLASSROOMS I1-                        | 12 TECHNOLOGY BUILDING                                                                                                 |                             |
| Classrooms ( 1 )                      | Wood, Metal, Plaster, Gypsum Wallboard System, Concrete                                                                | 1,440 SF                    |
| CLASSROOMS J2                         | PORTABLE BUILDING                                                                                                      |                             |
| Classroom ( 1 )                       | Wood and Metal                                                                                                         | 960 SF                      |
| CLASSROOMS J3                         | PORTABLE BUILDING (GYM)                                                                                                |                             |
| Classroom                             |                                                                                                                        | 960 SF                      |
| (1)                                   | Wood and Metal Portable                                                                                                |                             |
| CLASSROOMS K1                         | -K2 BUILDING                                                                                                           |                             |
| Classrooms, Res                       | trooms<br>Wood, Metal, Plaster, Gypsum Wallboard System, Concrete                                                      | 3,100 SF                    |
| CUSTODIAL SHEE                        |                                                                                                                        |                             |
| Storage ( 1 )                         | Wood, Metal, Concrete                                                                                                  | 350 SF                      |
| GARDEN SHED                           |                                                                                                                        |                             |
| Storage ( 1 )                         | Wood                                                                                                                   | 40 SF                       |
| KITCHEN, RESTR                        | OOMS AND STORAGE ROOMS BUILDING                                                                                        |                             |
|                                       | Storage Rooms, Hallways, Mechanical Rooms, Restrooms<br>Wood, Metal, Plaster, Gypsum Wallboard System, Concrete        | 2,000 SF                    |
| METAL STORAGE                         | CONTAINER (1 EA)                                                                                                       |                             |
| Storage ( 1 )                         | Metal                                                                                                                  | 336 SF                      |
| WOOD STORAGE                          | SHED                                                                                                                   |                             |
| Storage ( 1 )                         | Wood                                                                                                                   | 30 SF                       |

# **RUSKIN ELEMENTARY SCHOOL**

| BUILDING NAME BUILDING USED AS (#FLOORS) CONSTRUCTION |                              | BUILDING AREA (APPROXIMATE) |
|-------------------------------------------------------|------------------------------|-----------------------------|
| Total Number Of Buildings : 13                        | (Approximate) Total Sq Ft. : | <u>51,376</u>               |
| End Of Repo                                           | ort, Total Of 2 Pages        |                             |