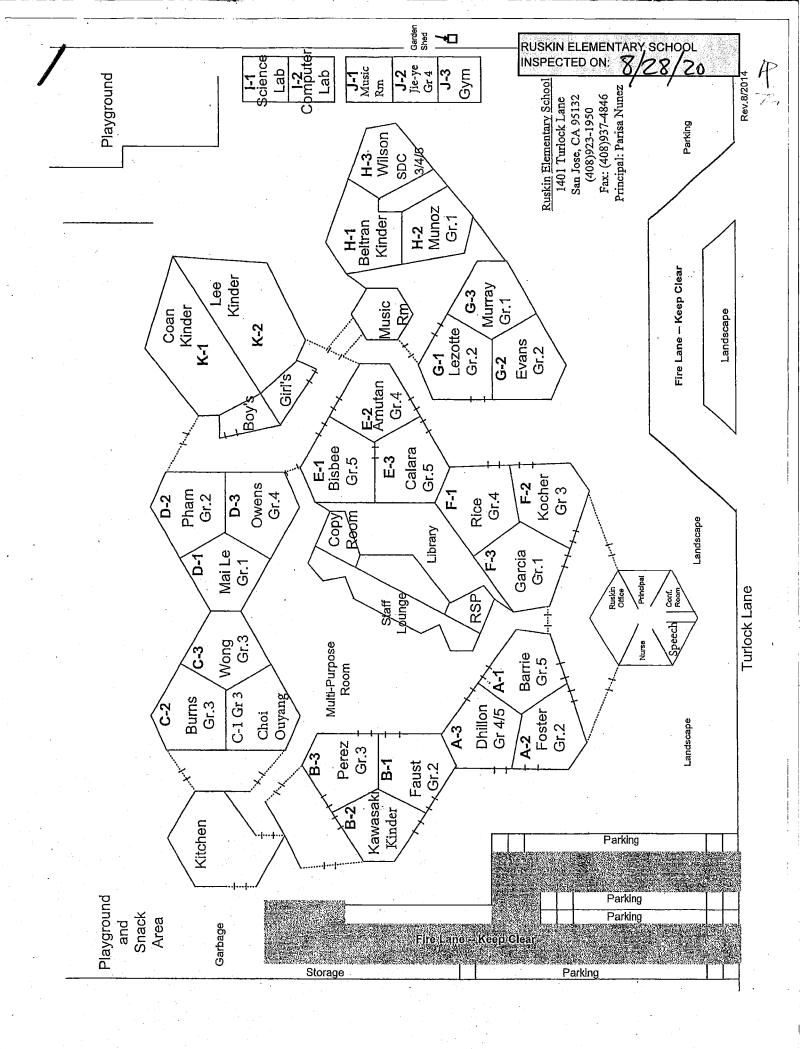

# **RUSKIN ELEMENTARY SCHOOL**

| BUILDING NAME BUILDING USED (#FLOORS) | As<br>Construction                                                                                                     | BUILDING AREA (APPROXIMATE) |
|---------------------------------------|------------------------------------------------------------------------------------------------------------------------|-----------------------------|
| ADMINISTRATION                        | BUILDING                                                                                                               |                             |
| Offices                               |                                                                                                                        | 1,200 SF                    |
| ( 1 )                                 | Wood, Metal, Plaster, Gypsum Wallboard System, Concrete                                                                |                             |
|                                       | PORTABLE BUILDING (MUSIC ROOM)                                                                                         |                             |
| Classroom<br>( 1 )                    | Wood Frame, Metal, Preformed Material                                                                                  | 960 SF                      |
| CLASSROOMS A-                         | F, LIBRARY, AND MULTI-PURPOSE ROOM BUILDING                                                                            |                             |
|                                       | ary, Multi-Purpose Room, Lounge, Hallways, Mechanical Rooms<br>Wood, Metal, Plaster, Gypsum Wallboard System, Concrete | 34,500 SF                   |
| CLASSROOMS G-                         | H, AND MUSIC BUILDING                                                                                                  |                             |
| Classrooms                            |                                                                                                                        | 5,500 SF                    |
| (1)                                   | Wood, Metal, Plaster, Gypsum Wallboard System, Concrete                                                                |                             |
| CLASSROOMS I1-                        | 12 TECHNOLOGY BUILDING                                                                                                 |                             |
| Classrooms ( 1 )                      | Wood, Metal, Plaster, Gypsum Wallboard System, Concrete                                                                | 1,440 SF                    |
| CLASSROOMS J2                         | PORTABLE BUILDING                                                                                                      |                             |
| Classroom ( 1 )                       | Wood and Metal                                                                                                         | 960 SF                      |
| CLASSROOMS J3                         | PORTABLE BUILDING (GYM)                                                                                                |                             |
| Classroom                             |                                                                                                                        | 960 SF                      |
| (1)                                   | Wood and Metal Portable                                                                                                |                             |
| CLASSROOMS K1                         | -K2 BUILDING                                                                                                           |                             |
| Classrooms, Res                       | trooms<br>Wood, Metal, Plaster, Gypsum Wallboard System, Concrete                                                      | 3,100 SF                    |
| CUSTODIAL SHEE                        |                                                                                                                        |                             |
| Storage ( 1 )                         | Wood, Metal, Concrete                                                                                                  | 350 SF                      |
| GARDEN SHED                           |                                                                                                                        |                             |
| Storage ( 1 )                         | Wood                                                                                                                   | 40 SF                       |
| KITCHEN, RESTR                        | OOMS AND STORAGE ROOMS BUILDING                                                                                        |                             |
|                                       | Storage Rooms, Hallways, Mechanical Rooms, Restrooms<br>Wood, Metal, Plaster, Gypsum Wallboard System, Concrete        | 2,000 SF                    |
| METAL STORAGE                         | CONTAINER (1 EA)                                                                                                       |                             |
| Storage ( 1 )                         | Metal                                                                                                                  | 336 SF                      |
| WOOD STORAGE                          | SHED                                                                                                                   |                             |
| Storage ( 1 )                         | Wood                                                                                                                   | 30 SF                       |

# **RUSKIN ELEMENTARY SCHOOL**

| BUILDING NAME BUILDING USED AS (#FLOORS) CONSTRUCTION |                              | BUILDING AREA (APPROXIMATE) |
|-------------------------------------------------------|------------------------------|-----------------------------|
| Total Number Of Buildings : 13                        | (Approximate) Total Sq Ft. : | <u>51,376</u>               |
| End Of Repo                                           | ort, Total Of 2 Pages        |                             |