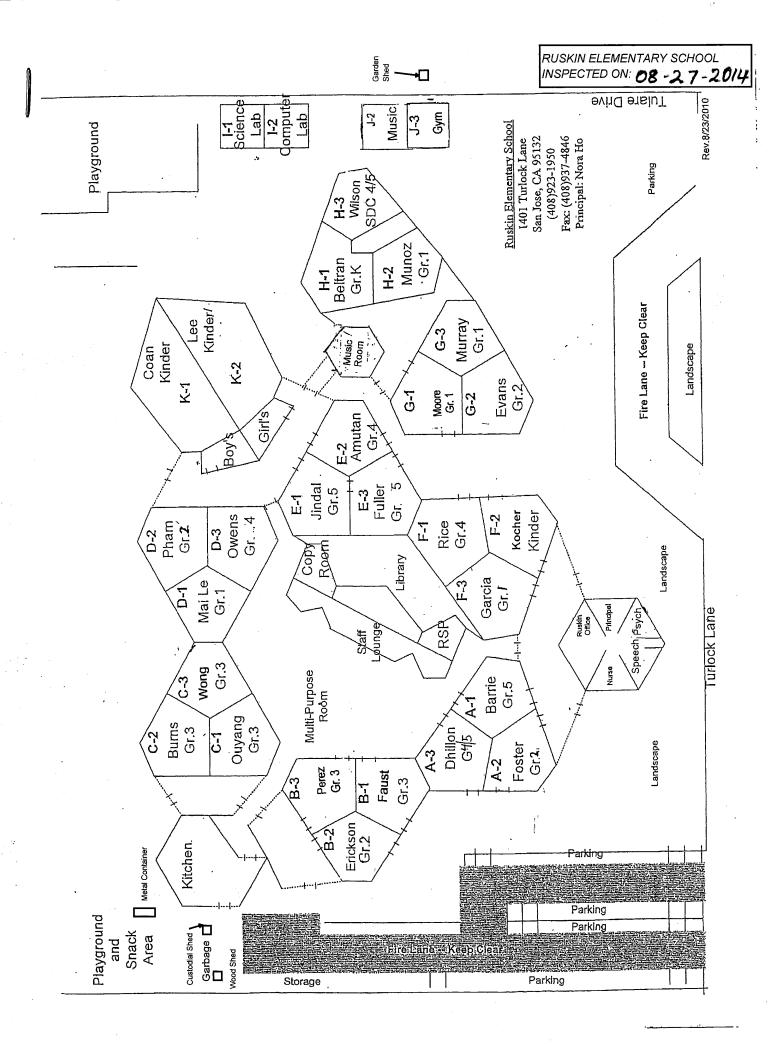

# SIX-MONTH SURVEILLANCE AHERA REPORT

RUSKIN ELEMENTARY SCHOOL 1401 TURLOCK LANE SAN JOSE, CA 95132

PREPARED FOR:

BERRYESSA UNION ELEMENTARY SCHOOL DISTRICT
1376 PIEDMONT ROAD
SAN JOSE, CA 95132

INSPECTED ON: FEBRUARY 18, 2022