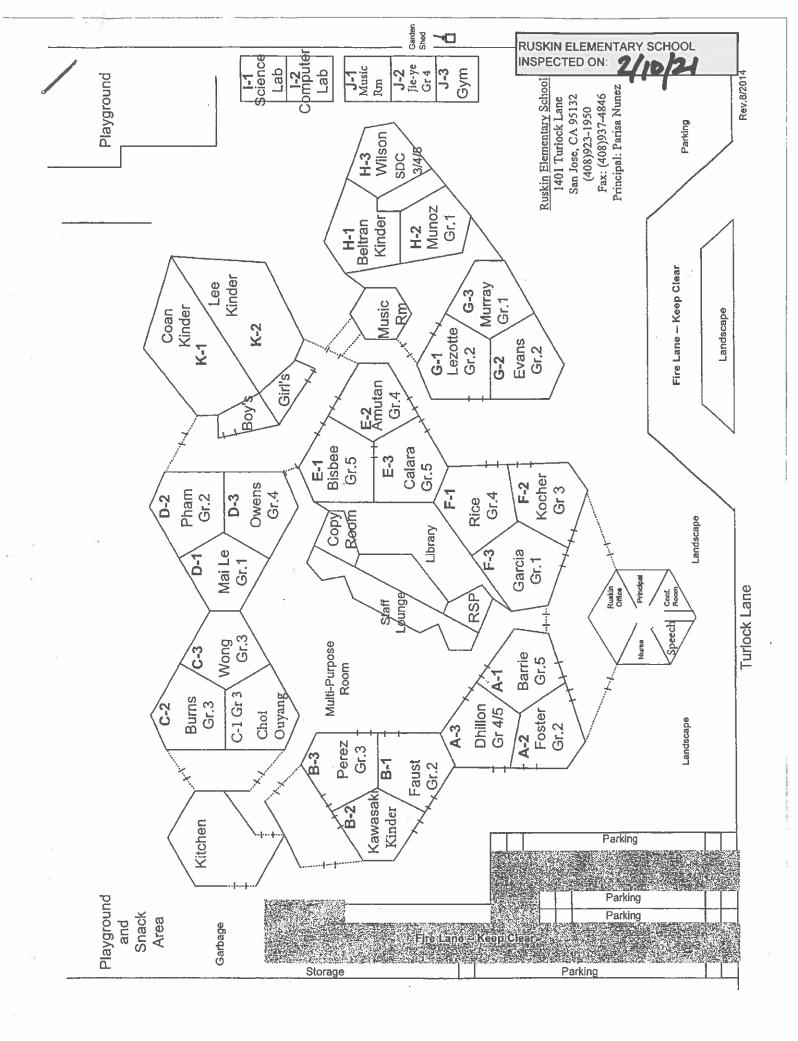

# **RUSKIN ELEMENTARY SCHOOL**

| BUILDING NAME BUILDING USED (#FLOORS) | As<br>Construction                                                                                                     | BUILDING AREA (APPROXIMATE) |
|---------------------------------------|------------------------------------------------------------------------------------------------------------------------|-----------------------------|
| ADMINISTRATION                        | BUILDING                                                                                                               |                             |
| Offices                               |                                                                                                                        | 1,200 SF                    |
| ( 1 )                                 | Wood, Metal, Plaster, Gypsum Wallboard System, Concrete                                                                |                             |
|                                       | PORTABLE BUILDING (MUSIC ROOM)                                                                                         |                             |
| Classroom<br>( 1 )                    | Wood Frame, Metal, Preformed Material                                                                                  | 960 SF                      |
| CLASSROOMS A-                         | F, LIBRARY, AND MULTI-PURPOSE ROOM BUILDING                                                                            |                             |
|                                       | ary, Multi-Purpose Room, Lounge, Hallways, Mechanical Rooms<br>Wood, Metal, Plaster, Gypsum Wallboard System, Concrete | 34,500 SF                   |
| CLASSROOMS G-                         | H, AND MUSIC BUILDING                                                                                                  |                             |
| Classrooms                            |                                                                                                                        | 5,500 SF                    |
| (1)                                   | Wood, Metal, Plaster, Gypsum Wallboard System, Concrete                                                                |                             |
| CLASSROOMS I1-                        | 12 TECHNOLOGY BUILDING                                                                                                 |                             |
| Classrooms ( 1 )                      | Wood, Metal, Plaster, Gypsum Wallboard System, Concrete                                                                | 1,440 SF                    |
| CLASSROOMS J2                         | PORTABLE BUILDING                                                                                                      |                             |
| Classroom ( 1 )                       | Wood and Metal                                                                                                         | 960 SF                      |
| CLASSROOMS J3                         | PORTABLE BUILDING (GYM)                                                                                                |                             |
| Classroom                             |                                                                                                                        | 960 SF                      |
| (1)                                   | Wood and Metal Portable                                                                                                |                             |
| CLASSROOMS K1                         | -K2 BUILDING                                                                                                           |                             |
| Classrooms, Res                       | trooms<br>Wood, Metal, Plaster, Gypsum Wallboard System, Concrete                                                      | 3,100 SF                    |
| CUSTODIAL SHEE                        |                                                                                                                        |                             |
| Storage ( 1 )                         | Wood, Metal, Concrete                                                                                                  | 350 SF                      |
| GARDEN SHED                           |                                                                                                                        |                             |
| Storage ( 1 )                         | Wood                                                                                                                   | 40 SF                       |
| KITCHEN, RESTR                        | OOMS AND STORAGE ROOMS BUILDING                                                                                        |                             |
|                                       | Storage Rooms, Hallways, Mechanical Rooms, Restrooms<br>Wood, Metal, Plaster, Gypsum Wallboard System, Concrete        | 2,000 SF                    |
| METAL STORAGE                         | CONTAINER (1 EA)                                                                                                       |                             |
| Storage ( 1 )                         | Metal                                                                                                                  | 336 SF                      |
| WOOD STORAGE                          | SHED                                                                                                                   |                             |
| Storage ( 1 )                         | Wood                                                                                                                   | 30 SF                       |

# **RUSKIN ELEMENTARY SCHOOL**

| BUILDING NAME BUILDING USED AS (#FLOORS) CONSTRUCTION |                              | BUILDING AREA (APPROXIMATE) |
|-------------------------------------------------------|------------------------------|-----------------------------|
| Total Number Of Buildings : 13                        | (Approximate) Total Sq Ft. : | <u>51,376</u>               |
| End Of Repo                                           | ort, Total Of 2 Pages        |                             |