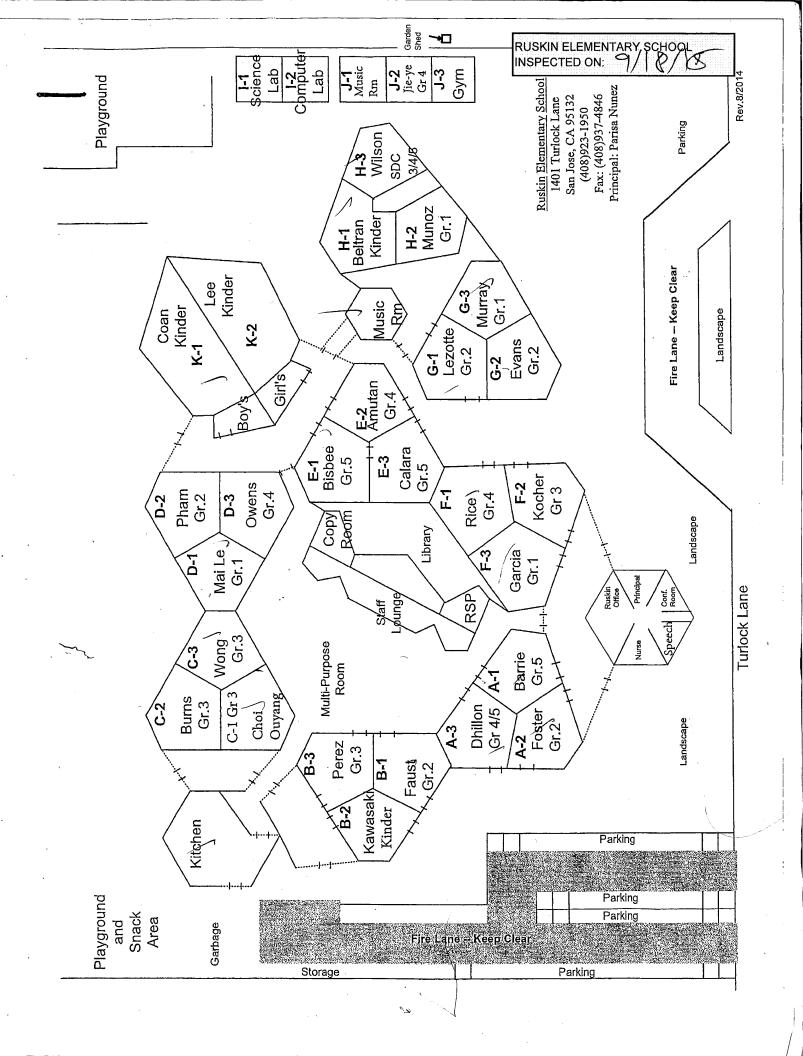

# **RUSKIN ELEMENTARY SCHOOL**

| BUILDING NAME BUILDING USED (#FLOORS) | As<br>Construction                                                                                                     | BUILDING AREA (APPROXIMATE) |
|---------------------------------------|------------------------------------------------------------------------------------------------------------------------|-----------------------------|
| ADMINISTRATION                        | BUILDING                                                                                                               |                             |
| Offices                               |                                                                                                                        | 1,200 SF                    |
| ( 1 )                                 | Wood, Metal, Plaster, Gypsum Wallboard System, Concrete                                                                |                             |
|                                       | PORTABLE BUILDING (MUSIC ROOM)                                                                                         |                             |
| Classroom<br>( 1 )                    | Wood Frame, Metal, Preformed Material                                                                                  | 960 SF                      |
| CLASSROOMS A-                         | F, LIBRARY, AND MULTI-PURPOSE ROOM BUILDING                                                                            |                             |
|                                       | ary, Multi-Purpose Room, Lounge, Hallways, Mechanical Rooms<br>Wood, Metal, Plaster, Gypsum Wallboard System, Concrete | 34,500 SF                   |
| CLASSROOMS G-                         | H, AND MUSIC BUILDING                                                                                                  |                             |
| Classrooms                            |                                                                                                                        | 5,500 SF                    |
| (1)                                   | Wood, Metal, Plaster, Gypsum Wallboard System, Concrete                                                                |                             |
| CLASSROOMS I1-                        | 12 TECHNOLOGY BUILDING                                                                                                 |                             |
| Classrooms ( 1 )                      | Wood, Metal, Plaster, Gypsum Wallboard System, Concrete                                                                | 1,440 SF                    |
| CLASSROOMS J2                         | PORTABLE BUILDING                                                                                                      |                             |
| Classroom ( 1 )                       | Wood and Metal                                                                                                         | 960 SF                      |
| CLASSROOMS J3                         | PORTABLE BUILDING (GYM)                                                                                                |                             |
| Classroom                             |                                                                                                                        | 960 SF                      |
| (1)                                   | Wood and Metal Portable                                                                                                |                             |
| CLASSROOMS K1                         | -K2 BUILDING                                                                                                           |                             |
| Classrooms, Res                       | trooms<br>Wood, Metal, Plaster, Gypsum Wallboard System, Concrete                                                      | 3,100 SF                    |
| CUSTODIAL SHEE                        |                                                                                                                        |                             |
| Storage ( 1 )                         | Wood, Metal, Concrete                                                                                                  | 350 SF                      |
| GARDEN SHED                           |                                                                                                                        |                             |
| Storage ( 1 )                         | Wood                                                                                                                   | 40 SF                       |
| KITCHEN, RESTR                        | OOMS AND STORAGE ROOMS BUILDING                                                                                        |                             |
|                                       | Storage Rooms, Hallways, Mechanical Rooms, Restrooms<br>Wood, Metal, Plaster, Gypsum Wallboard System, Concrete        | 2,000 SF                    |
| METAL STORAGE                         | CONTAINER (1 EA)                                                                                                       |                             |
| Storage ( 1 )                         | Metal                                                                                                                  | 336 SF                      |
| WOOD STORAGE                          | SHED                                                                                                                   |                             |
| Storage ( 1 )                         | Wood                                                                                                                   | 30 SF                       |

# **RUSKIN ELEMENTARY SCHOOL**

| BUILDING NAME BUILDING USED AS (#FLOORS) CONSTRUCTION |                              | BUILDING AREA (APPROXIMATE) |
|-------------------------------------------------------|------------------------------|-----------------------------|
| Total Number Of Buildings : 13                        | (Approximate) Total Sq Ft. : | <u>51,376</u>               |
| End Of Repo                                           | ort, Total Of 2 Pages        |                             |