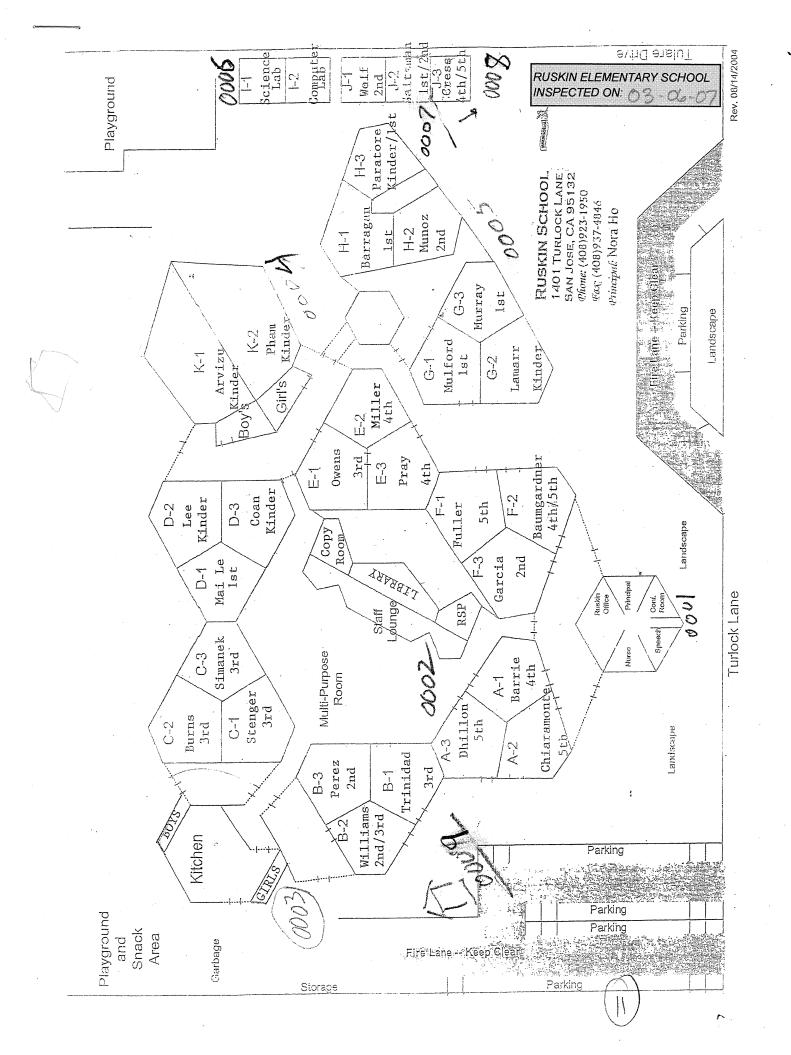

# **RUSKIN ELEMENTARY SCHOOL**

| BUILDING NAME BUILDING USED (#FLOORS) | As<br>Construction                                                                                                     | BUILDING AREA (APPROXIMATE) |
|---------------------------------------|------------------------------------------------------------------------------------------------------------------------|-----------------------------|
| ADMINISTRATION                        | BUILDING                                                                                                               |                             |
| Offices                               |                                                                                                                        | 1,200 SF                    |
| ( 1 )                                 | Wood, Metal, Plaster, Gypsum Wallboard System, Concrete                                                                |                             |
|                                       | PORTABLE BUILDING (MUSIC ROOM)                                                                                         |                             |
| Classroom<br>( 1 )                    | Wood Frame, Metal, Preformed Material                                                                                  | 960 SF                      |
| CLASSROOMS A-                         | F, LIBRARY, AND MULTI-PURPOSE ROOM BUILDING                                                                            |                             |
|                                       | ary, Multi-Purpose Room, Lounge, Hallways, Mechanical Rooms<br>Wood, Metal, Plaster, Gypsum Wallboard System, Concrete | 34,500 SF                   |
| CLASSROOMS G-                         | H, AND MUSIC BUILDING                                                                                                  |                             |
| Classrooms                            |                                                                                                                        | 5,500 SF                    |
| (1)                                   | Wood, Metal, Plaster, Gypsum Wallboard System, Concrete                                                                |                             |
| CLASSROOMS I1-                        | 12 TECHNOLOGY BUILDING                                                                                                 |                             |
| Classrooms ( 1 )                      | Wood, Metal, Plaster, Gypsum Wallboard System, Concrete                                                                | 1,440 SF                    |
| CLASSROOMS J2                         | PORTABLE BUILDING                                                                                                      |                             |
| Classroom ( 1 )                       | Wood and Metal                                                                                                         | 960 SF                      |
| CLASSROOMS J3                         | PORTABLE BUILDING (GYM)                                                                                                |                             |
| Classroom                             |                                                                                                                        | 960 SF                      |
| (1)                                   | Wood and Metal Portable                                                                                                |                             |
| CLASSROOMS K1                         | -K2 BUILDING                                                                                                           |                             |
| Classrooms, Res                       | trooms<br>Wood, Metal, Plaster, Gypsum Wallboard System, Concrete                                                      | 3,100 SF                    |
| CUSTODIAL SHEE                        |                                                                                                                        |                             |
| Storage ( 1 )                         | Wood, Metal, Concrete                                                                                                  | 350 SF                      |
| GARDEN SHED                           |                                                                                                                        |                             |
| Storage ( 1 )                         | Wood                                                                                                                   | 40 SF                       |
| KITCHEN, RESTR                        | OOMS AND STORAGE ROOMS BUILDING                                                                                        |                             |
|                                       | Storage Rooms, Hallways, Mechanical Rooms, Restrooms<br>Wood, Metal, Plaster, Gypsum Wallboard System, Concrete        | 2,000 SF                    |
| METAL STORAGE                         | CONTAINER (1 EA)                                                                                                       |                             |
| Storage ( 1 )                         | Metal                                                                                                                  | 336 SF                      |
| WOOD STORAGE                          | SHED                                                                                                                   |                             |
| Storage ( 1 )                         | Wood                                                                                                                   | 30 SF                       |

# **RUSKIN ELEMENTARY SCHOOL**

| BUILDING NAME BUILDING USED AS (#FLOORS) CONSTRUCTION |                              | BUILDING AREA (APPROXIMATE) |
|-------------------------------------------------------|------------------------------|-----------------------------|
| Total Number Of Buildings : 13                        | (Approximate) Total Sq Ft. : | <u>51,376</u>               |
| End Of Repo                                           | ort, Total Of 2 Pages        |                             |