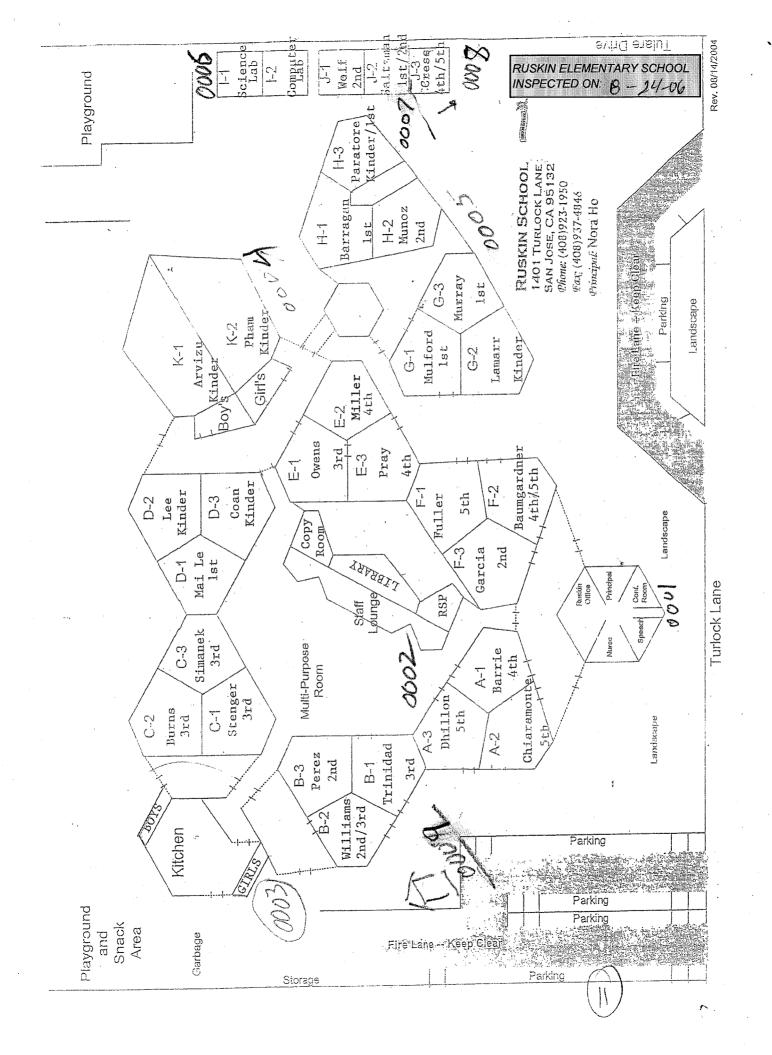

# **RUSKIN ELEMENTARY SCHOOL**

| BUILDING NAME BUILDING USED (#FLOORS) | As<br>Construction                                                                                                     | BUILDING AREA (APPROXIMATE) |
|---------------------------------------|------------------------------------------------------------------------------------------------------------------------|-----------------------------|
| ADMINISTRATION                        | BUILDING                                                                                                               |                             |
| Offices                               |                                                                                                                        | 1,200 SF                    |
| ( 1 )                                 | Wood, Metal, Plaster, Gypsum Wallboard System, Concrete                                                                |                             |
|                                       | PORTABLE BUILDING (MUSIC ROOM)                                                                                         |                             |
| Classroom<br>( 1 )                    | Wood Frame, Metal, Preformed Material                                                                                  | 960 SF                      |
| CLASSROOMS A-                         | F, LIBRARY, AND MULTI-PURPOSE ROOM BUILDING                                                                            |                             |
|                                       | ary, Multi-Purpose Room, Lounge, Hallways, Mechanical Rooms<br>Wood, Metal, Plaster, Gypsum Wallboard System, Concrete | 34,500 SF                   |
| CLASSROOMS G-                         | H, AND MUSIC BUILDING                                                                                                  |                             |
| Classrooms                            |                                                                                                                        | 5,500 SF                    |
| (1)                                   | Wood, Metal, Plaster, Gypsum Wallboard System, Concrete                                                                |                             |
| CLASSROOMS I1-                        | 12 TECHNOLOGY BUILDING                                                                                                 |                             |
| Classrooms ( 1 )                      | Wood, Metal, Plaster, Gypsum Wallboard System, Concrete                                                                | 1,440 SF                    |
| CLASSROOMS J2                         | PORTABLE BUILDING                                                                                                      |                             |
| Classroom ( 1 )                       | Wood and Metal                                                                                                         | 960 SF                      |
| CLASSROOMS J3                         | PORTABLE BUILDING (GYM)                                                                                                |                             |
| Classroom                             |                                                                                                                        | 960 SF                      |
| (1)                                   | Wood and Metal Portable                                                                                                |                             |
| CLASSROOMS K1                         | -K2 BUILDING                                                                                                           |                             |
| Classrooms, Res                       | trooms<br>Wood, Metal, Plaster, Gypsum Wallboard System, Concrete                                                      | 3,100 SF                    |
| CUSTODIAL SHEE                        |                                                                                                                        |                             |
| Storage ( 1 )                         | Wood, Metal, Concrete                                                                                                  | 350 SF                      |
| GARDEN SHED                           |                                                                                                                        |                             |
| Storage ( 1 )                         | Wood                                                                                                                   | 40 SF                       |
| KITCHEN, RESTR                        | OOMS AND STORAGE ROOMS BUILDING                                                                                        |                             |
|                                       | Storage Rooms, Hallways, Mechanical Rooms, Restrooms<br>Wood, Metal, Plaster, Gypsum Wallboard System, Concrete        | 2,000 SF                    |
| METAL STORAGE                         | CONTAINER (1 EA)                                                                                                       |                             |
| Storage ( 1 )                         | Metal                                                                                                                  | 336 SF                      |
| WOOD STORAGE                          | SHED                                                                                                                   |                             |
| Storage ( 1 )                         | Wood                                                                                                                   | 30 SF                       |

# **RUSKIN ELEMENTARY SCHOOL**

| BUILDING NAME BUILDING USED AS (#FLOORS) CONSTRUCTION |                              | BUILDING AREA (APPROXIMATE) |
|-------------------------------------------------------|------------------------------|-----------------------------|
| Total Number Of Buildings : 13                        | (Approximate) Total Sq Ft. : | <u>51,376</u>               |
| End Of Repo                                           | ort, Total Of 2 Pages        |                             |