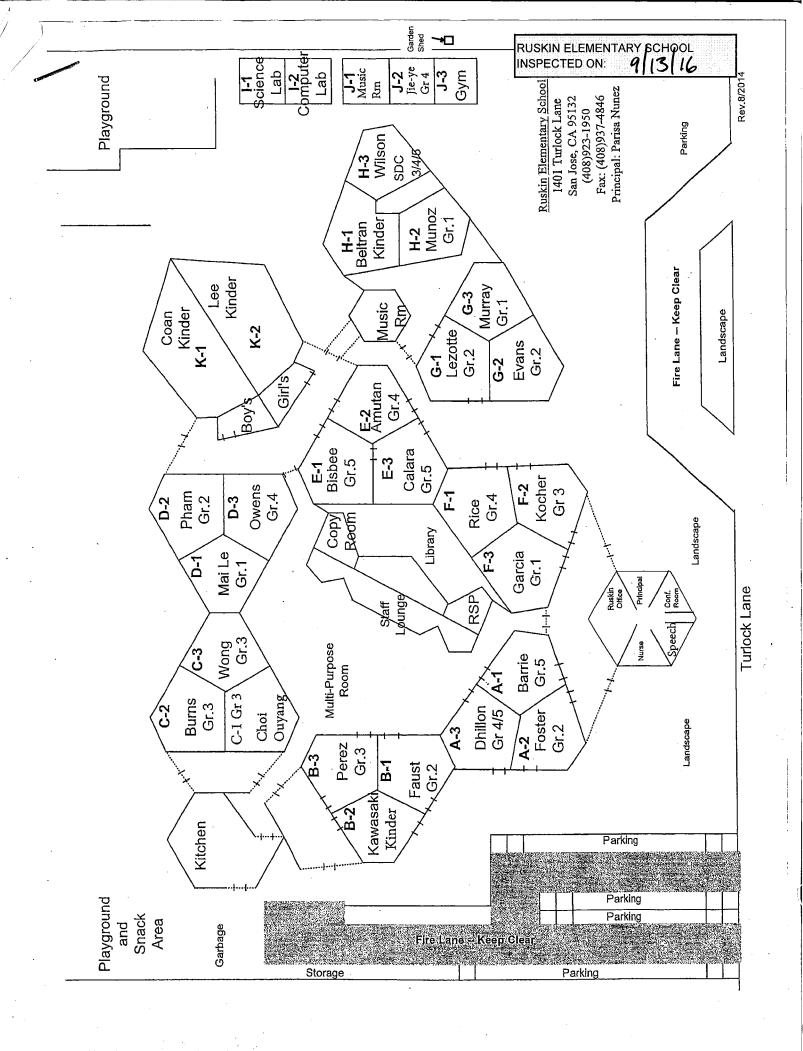

# **RUSKIN ELEMENTARY SCHOOL**

| BUILDING NAME BUILDING USED (#FLOORS) | As<br>Construction                                                                                                     | BUILDING AREA (APPROXIMATE) |
|---------------------------------------|------------------------------------------------------------------------------------------------------------------------|-----------------------------|
| ADMINISTRATION                        | BUILDING                                                                                                               |                             |
| Offices                               |                                                                                                                        | 1,200 SF                    |
| ( 1 )                                 | Wood, Metal, Plaster, Gypsum Wallboard System, Concrete                                                                |                             |
|                                       | PORTABLE BUILDING (MUSIC ROOM)                                                                                         |                             |
| Classroom<br>( 1 )                    | Wood Frame, Metal, Preformed Material                                                                                  | 960 SF                      |
| CLASSROOMS A-                         | F, LIBRARY, AND MULTI-PURPOSE ROOM BUILDING                                                                            |                             |
|                                       | ary, Multi-Purpose Room, Lounge, Hallways, Mechanical Rooms<br>Wood, Metal, Plaster, Gypsum Wallboard System, Concrete | 34,500 SF                   |
| CLASSROOMS G-                         | H, AND MUSIC BUILDING                                                                                                  |                             |
| Classrooms                            |                                                                                                                        | 5,500 SF                    |
| (1)                                   | Wood, Metal, Plaster, Gypsum Wallboard System, Concrete                                                                |                             |
| CLASSROOMS I1-                        | 12 TECHNOLOGY BUILDING                                                                                                 |                             |
| Classrooms ( 1 )                      | Wood, Metal, Plaster, Gypsum Wallboard System, Concrete                                                                | 1,440 SF                    |
| CLASSROOMS J2                         | PORTABLE BUILDING                                                                                                      |                             |
| Classroom ( 1 )                       | Wood and Metal                                                                                                         | 960 SF                      |
| CLASSROOMS J3                         | PORTABLE BUILDING (GYM)                                                                                                |                             |
| Classroom                             |                                                                                                                        | 960 SF                      |
| (1)                                   | Wood and Metal Portable                                                                                                |                             |
| CLASSROOMS K1                         | -K2 BUILDING                                                                                                           |                             |
| Classrooms, Res                       | trooms<br>Wood, Metal, Plaster, Gypsum Wallboard System, Concrete                                                      | 3,100 SF                    |
| CUSTODIAL SHEE                        |                                                                                                                        |                             |
| Storage ( 1 )                         | Wood, Metal, Concrete                                                                                                  | 350 SF                      |
| GARDEN SHED                           |                                                                                                                        |                             |
| Storage ( 1 )                         | Wood                                                                                                                   | 40 SF                       |
| KITCHEN, RESTR                        | OOMS AND STORAGE ROOMS BUILDING                                                                                        |                             |
|                                       | Storage Rooms, Hallways, Mechanical Rooms, Restrooms<br>Wood, Metal, Plaster, Gypsum Wallboard System, Concrete        | 2,000 SF                    |
| METAL STORAGE                         | CONTAINER (1 EA)                                                                                                       |                             |
| Storage ( 1 )                         | Metal                                                                                                                  | 336 SF                      |
| WOOD STORAGE                          | SHED                                                                                                                   |                             |
| Storage ( 1 )                         | Wood                                                                                                                   | 30 SF                       |

# **RUSKIN ELEMENTARY SCHOOL**

| BUILDING NAME BUILDING USED AS (#FLOORS) CONSTRUCTION |                              | BUILDING AREA (APPROXIMATE) |
|-------------------------------------------------------|------------------------------|-----------------------------|
| Total Number Of Buildings : 13                        | (Approximate) Total Sq Ft. : | <u>51,376</u>               |
| End Of Repo                                           | ort, Total Of 2 Pages        |                             |