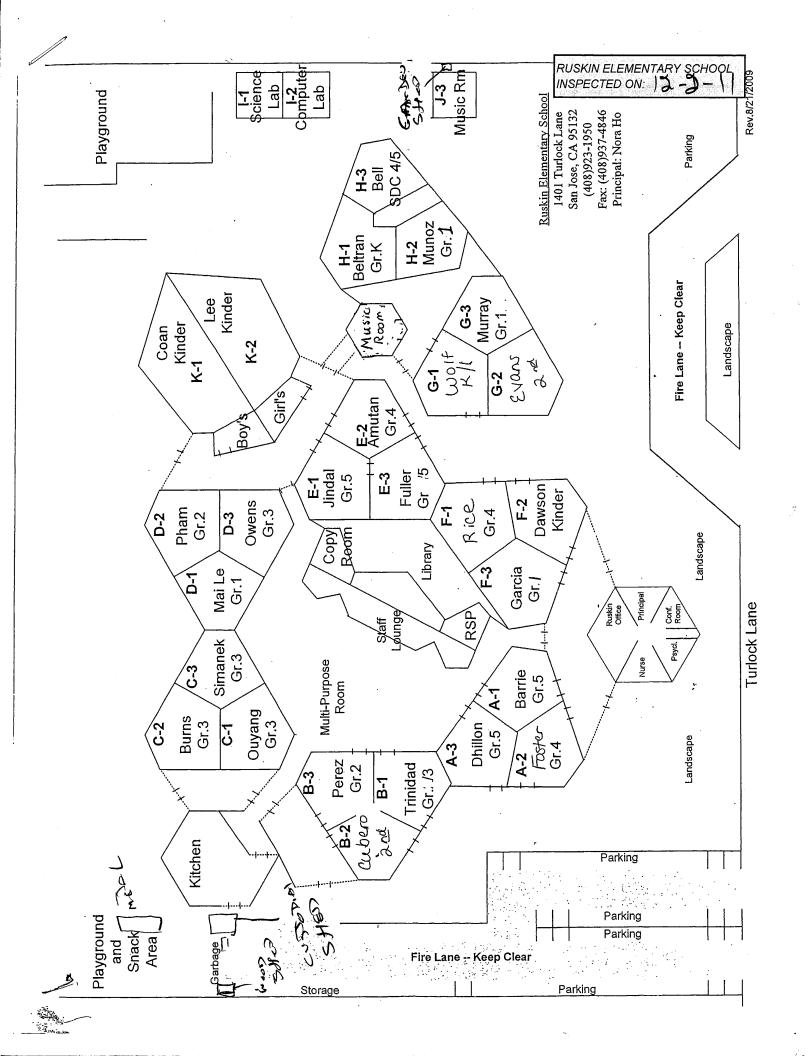

# **RUSKIN ELEMENTARY SCHOOL**

| BUILDING NAME BUILDING USED (#FLOORS) | As<br>Construction                                                                                                     | BUILDING AREA (APPROXIMATE) |
|---------------------------------------|------------------------------------------------------------------------------------------------------------------------|-----------------------------|
| ADMINISTRATION                        | BUILDING                                                                                                               |                             |
| Offices                               |                                                                                                                        | 1,200 SF                    |
| ( 1 )                                 | Wood, Metal, Plaster, Gypsum Wallboard System, Concrete                                                                |                             |
|                                       | PORTABLE BUILDING (MUSIC ROOM)                                                                                         |                             |
| Classroom<br>( 1 )                    | Wood Frame, Metal, Preformed Material                                                                                  | 960 SF                      |
| CLASSROOMS A-                         | F, LIBRARY, AND MULTI-PURPOSE ROOM BUILDING                                                                            |                             |
|                                       | ary, Multi-Purpose Room, Lounge, Hallways, Mechanical Rooms<br>Wood, Metal, Plaster, Gypsum Wallboard System, Concrete | 34,500 SF                   |
| CLASSROOMS G-                         | H, AND MUSIC BUILDING                                                                                                  |                             |
| Classrooms                            |                                                                                                                        | 5,500 SF                    |
| (1)                                   | Wood, Metal, Plaster, Gypsum Wallboard System, Concrete                                                                |                             |
| CLASSROOMS I1-                        | 12 TECHNOLOGY BUILDING                                                                                                 |                             |
| Classrooms ( 1 )                      | Wood, Metal, Plaster, Gypsum Wallboard System, Concrete                                                                | 1,440 SF                    |
| CLASSROOMS J2                         | PORTABLE BUILDING                                                                                                      |                             |
| Classroom ( 1 )                       | Wood and Metal                                                                                                         | 960 SF                      |
| CLASSROOMS J3                         | PORTABLE BUILDING (GYM)                                                                                                |                             |
| Classroom                             |                                                                                                                        | 960 SF                      |
| (1)                                   | Wood and Metal Portable                                                                                                |                             |
| CLASSROOMS K1                         | -K2 BUILDING                                                                                                           |                             |
| Classrooms, Res                       | trooms<br>Wood, Metal, Plaster, Gypsum Wallboard System, Concrete                                                      | 3,100 SF                    |
| CUSTODIAL SHEE                        |                                                                                                                        |                             |
| Storage ( 1 )                         | Wood, Metal, Concrete                                                                                                  | 350 SF                      |
| GARDEN SHED                           |                                                                                                                        |                             |
| Storage ( 1 )                         | Wood                                                                                                                   | 40 SF                       |
| KITCHEN, RESTR                        | OOMS AND STORAGE ROOMS BUILDING                                                                                        |                             |
|                                       | Storage Rooms, Hallways, Mechanical Rooms, Restrooms<br>Wood, Metal, Plaster, Gypsum Wallboard System, Concrete        | 2,000 SF                    |
| METAL STORAGE                         | CONTAINER (1 EA)                                                                                                       |                             |
| Storage ( 1 )                         | Metal                                                                                                                  | 336 SF                      |
| WOOD STORAGE                          | SHED                                                                                                                   |                             |
| Storage ( 1 )                         | Wood                                                                                                                   | 30 SF                       |

# **RUSKIN ELEMENTARY SCHOOL**

| BUILDING NAME BUILDING USED AS (#FLOORS) CONSTRUCTION |                              | BUILDING AREA (APPROXIMATE) |
|-------------------------------------------------------|------------------------------|-----------------------------|
| Total Number Of Buildings : 13                        | (Approximate) Total Sq Ft. : | <u>51,376</u>               |
| End Of Repo                                           | ort, Total Of 2 Pages        |                             |