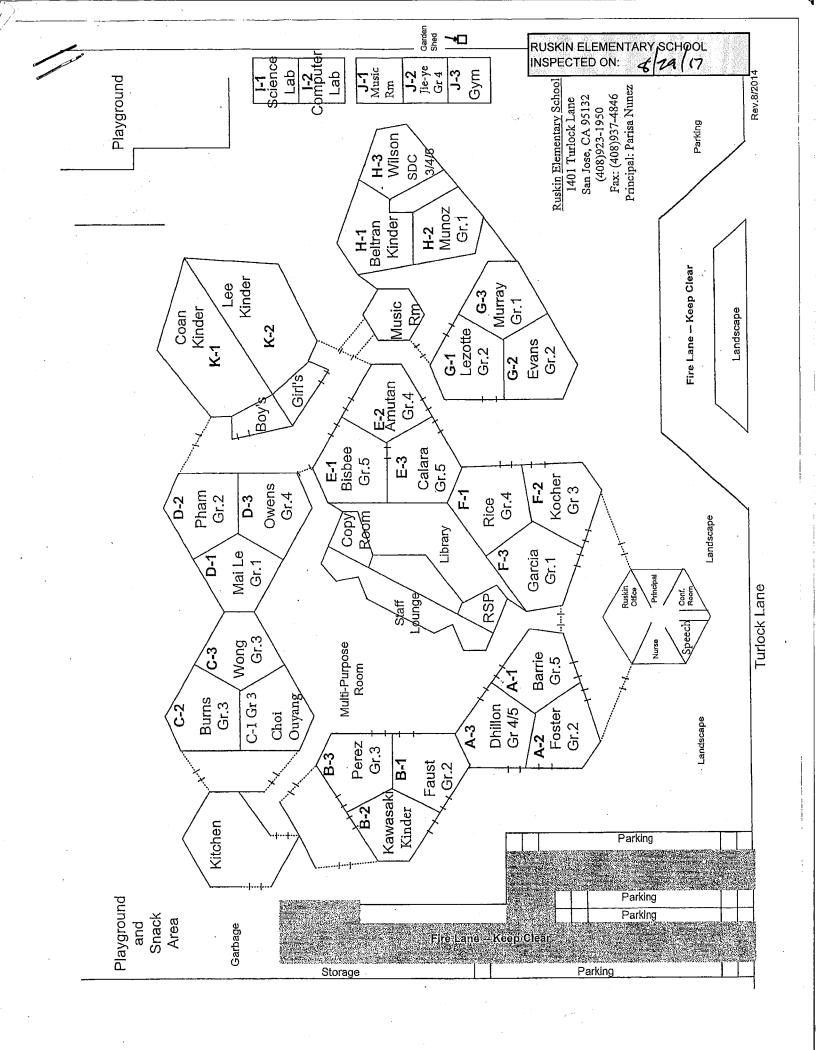

# **RUSKIN ELEMENTARY SCHOOL**

| BUILDING NAME BUILDING USED (#FLOORS) | As<br>Construction                                                                                                     | BUILDING AREA (APPROXIMATE) |
|---------------------------------------|------------------------------------------------------------------------------------------------------------------------|-----------------------------|
| ADMINISTRATION                        | BUILDING                                                                                                               |                             |
| Offices                               |                                                                                                                        | 1,200 SF                    |
| ( 1 )                                 | Wood, Metal, Plaster, Gypsum Wallboard System, Concrete                                                                |                             |
|                                       | PORTABLE BUILDING (MUSIC ROOM)                                                                                         |                             |
| Classroom<br>( 1 )                    | Wood Frame, Metal, Preformed Material                                                                                  | 960 SF                      |
| CLASSROOMS A-                         | F, LIBRARY, AND MULTI-PURPOSE ROOM BUILDING                                                                            |                             |
|                                       | ary, Multi-Purpose Room, Lounge, Hallways, Mechanical Rooms<br>Wood, Metal, Plaster, Gypsum Wallboard System, Concrete | 34,500 SF                   |
| CLASSROOMS G-                         | H, AND MUSIC BUILDING                                                                                                  |                             |
| Classrooms                            |                                                                                                                        | 5,500 SF                    |
| (1)                                   | Wood, Metal, Plaster, Gypsum Wallboard System, Concrete                                                                |                             |
| CLASSROOMS I1-                        | 12 TECHNOLOGY BUILDING                                                                                                 |                             |
| Classrooms ( 1 )                      | Wood, Metal, Plaster, Gypsum Wallboard System, Concrete                                                                | 1,440 SF                    |
| CLASSROOMS J2                         | PORTABLE BUILDING                                                                                                      |                             |
| Classroom ( 1 )                       | Wood and Metal                                                                                                         | 960 SF                      |
| CLASSROOMS J3                         | PORTABLE BUILDING (GYM)                                                                                                |                             |
| Classroom                             |                                                                                                                        | 960 SF                      |
| (1)                                   | Wood and Metal Portable                                                                                                |                             |
| CLASSROOMS K1                         | -K2 BUILDING                                                                                                           |                             |
| Classrooms, Res                       | trooms<br>Wood, Metal, Plaster, Gypsum Wallboard System, Concrete                                                      | 3,100 SF                    |
| CUSTODIAL SHEE                        |                                                                                                                        |                             |
| Storage ( 1 )                         | Wood, Metal, Concrete                                                                                                  | 350 SF                      |
| GARDEN SHED                           |                                                                                                                        |                             |
| Storage ( 1 )                         | Wood                                                                                                                   | 40 SF                       |
| KITCHEN, RESTR                        | OOMS AND STORAGE ROOMS BUILDING                                                                                        |                             |
|                                       | Storage Rooms, Hallways, Mechanical Rooms, Restrooms<br>Wood, Metal, Plaster, Gypsum Wallboard System, Concrete        | 2,000 SF                    |
| METAL STORAGE                         | CONTAINER (1 EA)                                                                                                       |                             |
| Storage ( 1 )                         | Metal                                                                                                                  | 336 SF                      |
| WOOD STORAGE                          | SHED                                                                                                                   |                             |
| Storage ( 1 )                         | Wood                                                                                                                   | 30 SF                       |

# **RUSKIN ELEMENTARY SCHOOL**

| BUILDING NAME BUILDING USED AS (#FLOORS) CONSTRUCTION |                              | BUILDING AREA (APPROXIMATE) |
|-------------------------------------------------------|------------------------------|-----------------------------|
| Total Number Of Buildings : 13                        | (Approximate) Total Sq Ft. : | <u>51,376</u>               |
| End Of Repo                                           | ort, Total Of 2 Pages        |                             |