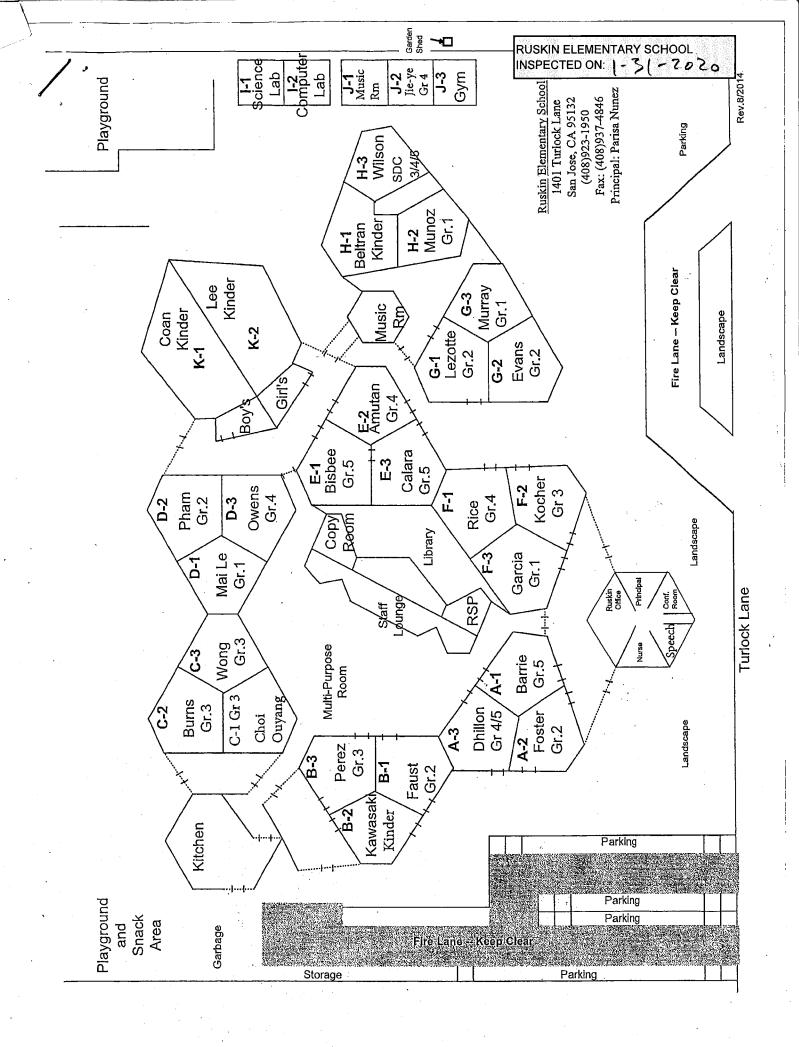

# **RUSKIN ELEMENTARY SCHOOL**

| BUILDING NAME BUILDING USED (#FLOORS) | As<br>Construction                                                                                                     | BUILDING AREA (APPROXIMATE) |
|---------------------------------------|------------------------------------------------------------------------------------------------------------------------|-----------------------------|
| ADMINISTRATION                        | BUILDING                                                                                                               |                             |
| Offices                               |                                                                                                                        | 1,200 SF                    |
| ( 1 )                                 | Wood, Metal, Plaster, Gypsum Wallboard System, Concrete                                                                |                             |
|                                       | PORTABLE BUILDING (MUSIC ROOM)                                                                                         |                             |
| Classroom<br>( 1 )                    | Wood Frame, Metal, Preformed Material                                                                                  | 960 SF                      |
| CLASSROOMS A-                         | F, LIBRARY, AND MULTI-PURPOSE ROOM BUILDING                                                                            |                             |
|                                       | ary, Multi-Purpose Room, Lounge, Hallways, Mechanical Rooms<br>Wood, Metal, Plaster, Gypsum Wallboard System, Concrete | 34,500 SF                   |
| CLASSROOMS G-                         | H, AND MUSIC BUILDING                                                                                                  |                             |
| Classrooms                            |                                                                                                                        | 5,500 SF                    |
| (1)                                   | Wood, Metal, Plaster, Gypsum Wallboard System, Concrete                                                                |                             |
| CLASSROOMS I1-                        | 12 TECHNOLOGY BUILDING                                                                                                 |                             |
| Classrooms ( 1 )                      | Wood, Metal, Plaster, Gypsum Wallboard System, Concrete                                                                | 1,440 SF                    |
| CLASSROOMS J2                         | PORTABLE BUILDING                                                                                                      |                             |
| Classroom ( 1 )                       | Wood and Metal                                                                                                         | 960 SF                      |
| CLASSROOMS J3                         | PORTABLE BUILDING (GYM)                                                                                                |                             |
| Classroom                             |                                                                                                                        | 960 SF                      |
| (1)                                   | Wood and Metal Portable                                                                                                |                             |
| CLASSROOMS K1                         | -K2 BUILDING                                                                                                           |                             |
| Classrooms, Res                       | trooms<br>Wood, Metal, Plaster, Gypsum Wallboard System, Concrete                                                      | 3,100 SF                    |
| CUSTODIAL SHEE                        |                                                                                                                        |                             |
| Storage ( 1 )                         | Wood, Metal, Concrete                                                                                                  | 350 SF                      |
| GARDEN SHED                           |                                                                                                                        |                             |
| Storage ( 1 )                         | Wood                                                                                                                   | 40 SF                       |
| KITCHEN, RESTR                        | OOMS AND STORAGE ROOMS BUILDING                                                                                        |                             |
|                                       | Storage Rooms, Hallways, Mechanical Rooms, Restrooms<br>Wood, Metal, Plaster, Gypsum Wallboard System, Concrete        | 2,000 SF                    |
| METAL STORAGE                         | CONTAINER (1 EA)                                                                                                       |                             |
| Storage ( 1 )                         | Metal                                                                                                                  | 336 SF                      |
| WOOD STORAGE                          | SHED                                                                                                                   |                             |
| Storage ( 1 )                         | Wood                                                                                                                   | 30 SF                       |

# **RUSKIN ELEMENTARY SCHOOL**

| BUILDING NAME BUILDING USED AS (#FLOORS) CONSTRUCTION |                              | BUILDING AREA (APPROXIMATE) |
|-------------------------------------------------------|------------------------------|-----------------------------|
| Total Number Of Buildings : 13                        | (Approximate) Total Sq Ft. : | <u>51,376</u>               |
| End Of Repo                                           | ort, Total Of 2 Pages        |                             |