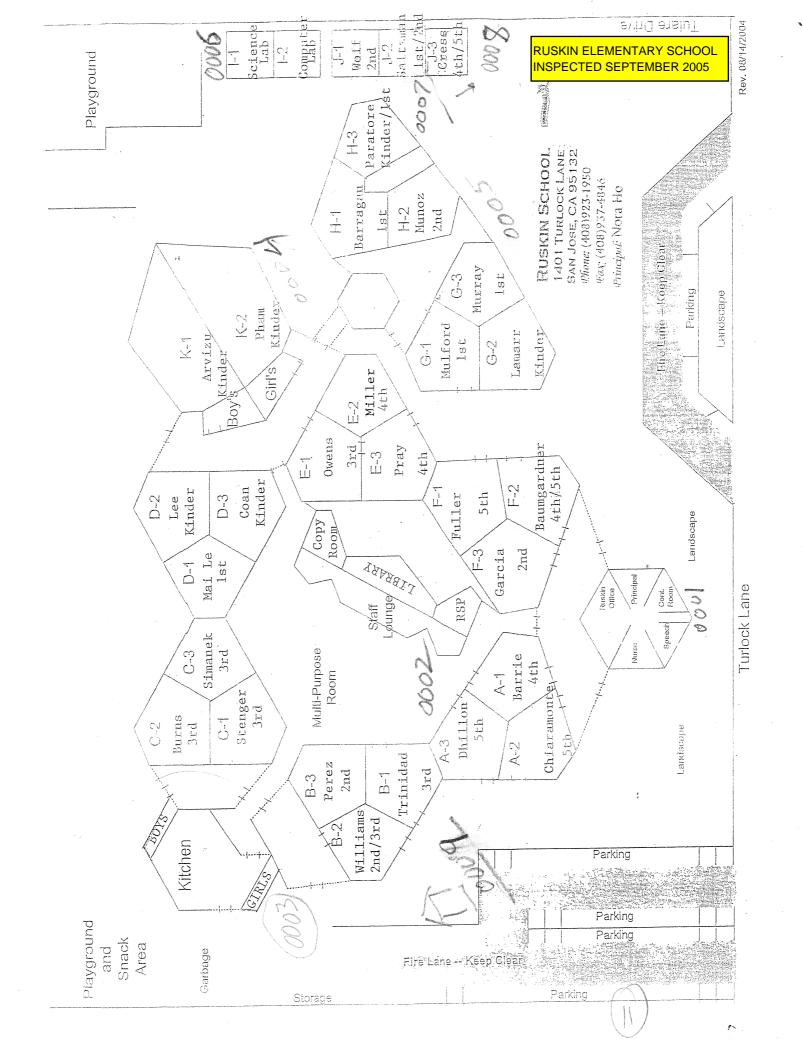

# **RUSKIN ELEMENTARY SCHOOL**

| BUILDING NAME BUILDING USED (#FLOORS) | As<br>Construction                                                                                                     | BUILDING AREA (APPROXIMATE) |
|---------------------------------------|------------------------------------------------------------------------------------------------------------------------|-----------------------------|
| ADMINISTRATION                        | BUILDING                                                                                                               |                             |
| Offices                               |                                                                                                                        | 1,200 SF                    |
| ( 1 )                                 | Wood, Metal, Plaster, Gypsum Wallboard System, Concrete                                                                |                             |
|                                       | PORTABLE BUILDING (MUSIC ROOM)                                                                                         |                             |
| Classroom<br>( 1 )                    | Wood Frame, Metal, Preformed Material                                                                                  | 960 SF                      |
| CLASSROOMS A-                         | F, LIBRARY, AND MULTI-PURPOSE ROOM BUILDING                                                                            |                             |
|                                       | ary, Multi-Purpose Room, Lounge, Hallways, Mechanical Rooms<br>Wood, Metal, Plaster, Gypsum Wallboard System, Concrete | 34,500 SF                   |
| CLASSROOMS G-                         | H, AND MUSIC BUILDING                                                                                                  |                             |
| Classrooms                            |                                                                                                                        | 5,500 SF                    |
| (1)                                   | Wood, Metal, Plaster, Gypsum Wallboard System, Concrete                                                                |                             |
| CLASSROOMS I1-                        | 12 TECHNOLOGY BUILDING                                                                                                 |                             |
| Classrooms ( 1 )                      | Wood, Metal, Plaster, Gypsum Wallboard System, Concrete                                                                | 1,440 SF                    |
| CLASSROOMS J2                         | PORTABLE BUILDING                                                                                                      |                             |
| Classroom ( 1 )                       | Wood and Metal                                                                                                         | 960 SF                      |
| CLASSROOMS J3                         | PORTABLE BUILDING (GYM)                                                                                                |                             |
| Classroom                             |                                                                                                                        | 960 SF                      |
| (1)                                   | Wood and Metal Portable                                                                                                |                             |
| CLASSROOMS K1                         | -K2 BUILDING                                                                                                           |                             |
| Classrooms, Res                       | trooms<br>Wood, Metal, Plaster, Gypsum Wallboard System, Concrete                                                      | 3,100 SF                    |
| CUSTODIAL SHEE                        |                                                                                                                        |                             |
| Storage ( 1 )                         | Wood, Metal, Concrete                                                                                                  | 350 SF                      |
| GARDEN SHED                           |                                                                                                                        |                             |
| Storage ( 1 )                         | Wood                                                                                                                   | 40 SF                       |
| KITCHEN, RESTR                        | OOMS AND STORAGE ROOMS BUILDING                                                                                        |                             |
|                                       | Storage Rooms, Hallways, Mechanical Rooms, Restrooms<br>Wood, Metal, Plaster, Gypsum Wallboard System, Concrete        | 2,000 SF                    |
| METAL STORAGE                         | CONTAINER (1 EA)                                                                                                       |                             |
| Storage ( 1 )                         | Metal                                                                                                                  | 336 SF                      |
| WOOD STORAGE                          | SHED                                                                                                                   |                             |
| Storage ( 1 )                         | Wood                                                                                                                   | 30 SF                       |

# **RUSKIN ELEMENTARY SCHOOL**

| BUILDING NAME BUILDING USED AS (#FLOORS) CONSTRUCTION |                              | BUILDING AREA (APPROXIMATE) |
|-------------------------------------------------------|------------------------------|-----------------------------|
| Total Number Of Buildings : 13                        | (Approximate) Total Sq Ft. : | <u>51,376</u>               |
| End Of Repo                                           | ort, Total Of 2 Pages        |                             |