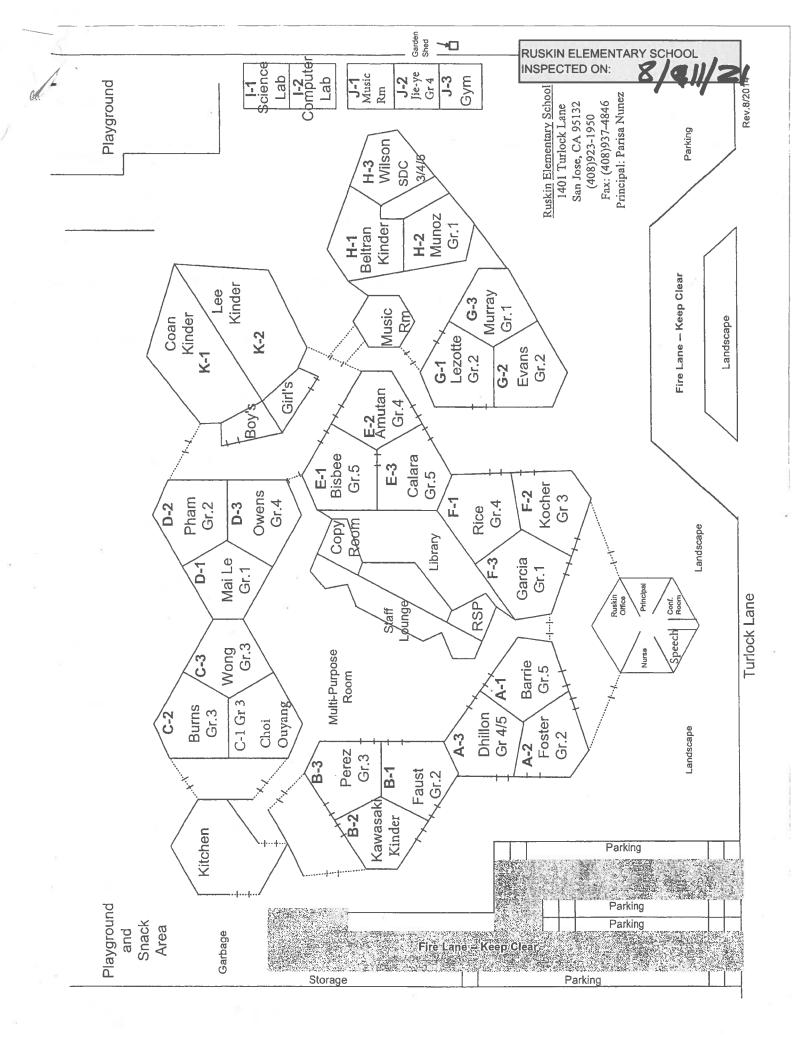

# **RUSKIN ELEMENTARY SCHOOL**

| BUILDING NAME BUILDING USED (#FLOORS) | As<br>Construction                                                                                                     | BUILDING AREA (APPROXIMATE) |
|---------------------------------------|------------------------------------------------------------------------------------------------------------------------|-----------------------------|
| ADMINISTRATION                        | BUILDING                                                                                                               |                             |
| Offices                               |                                                                                                                        | 1,200 SF                    |
| ( 1 )                                 | Wood, Metal, Plaster, Gypsum Wallboard System, Concrete                                                                |                             |
|                                       | PORTABLE BUILDING (MUSIC ROOM)                                                                                         |                             |
| Classroom<br>( 1 )                    | Wood Frame, Metal, Preformed Material                                                                                  | 960 SF                      |
| CLASSROOMS A-                         | F, LIBRARY, AND MULTI-PURPOSE ROOM BUILDING                                                                            |                             |
|                                       | ary, Multi-Purpose Room, Lounge, Hallways, Mechanical Rooms<br>Wood, Metal, Plaster, Gypsum Wallboard System, Concrete | 34,500 SF                   |
| CLASSROOMS G-                         | H, AND MUSIC BUILDING                                                                                                  |                             |
| Classrooms                            |                                                                                                                        | 5,500 SF                    |
| (1)                                   | Wood, Metal, Plaster, Gypsum Wallboard System, Concrete                                                                |                             |
| CLASSROOMS I1-                        | 12 TECHNOLOGY BUILDING                                                                                                 |                             |
| Classrooms ( 1 )                      | Wood, Metal, Plaster, Gypsum Wallboard System, Concrete                                                                | 1,440 SF                    |
| CLASSROOMS J2                         | PORTABLE BUILDING                                                                                                      |                             |
| Classroom ( 1 )                       | Wood and Metal                                                                                                         | 960 SF                      |
| CLASSROOMS J3                         | PORTABLE BUILDING (GYM)                                                                                                |                             |
| Classroom                             |                                                                                                                        | 960 SF                      |
| (1)                                   | Wood and Metal Portable                                                                                                |                             |
| CLASSROOMS K1                         | -K2 BUILDING                                                                                                           |                             |
| Classrooms, Res                       | trooms<br>Wood, Metal, Plaster, Gypsum Wallboard System, Concrete                                                      | 3,100 SF                    |
| CUSTODIAL SHEE                        |                                                                                                                        |                             |
| Storage ( 1 )                         | Wood, Metal, Concrete                                                                                                  | 350 SF                      |
| GARDEN SHED                           |                                                                                                                        |                             |
| Storage ( 1 )                         | Wood                                                                                                                   | 40 SF                       |
| KITCHEN, RESTR                        | OOMS AND STORAGE ROOMS BUILDING                                                                                        |                             |
|                                       | Storage Rooms, Hallways, Mechanical Rooms, Restrooms<br>Wood, Metal, Plaster, Gypsum Wallboard System, Concrete        | 2,000 SF                    |
| METAL STORAGE                         | CONTAINER (1 EA)                                                                                                       |                             |
| Storage ( 1 )                         | Metal                                                                                                                  | 336 SF                      |
| WOOD STORAGE                          | SHED                                                                                                                   |                             |
| Storage ( 1 )                         | Wood                                                                                                                   | 30 SF                       |

# **RUSKIN ELEMENTARY SCHOOL**

| BUILDING NAME BUILDING USED AS (#FLOORS) CONSTRUCTION |                              | BUILDING AREA (APPROXIMATE) |
|-------------------------------------------------------|------------------------------|-----------------------------|
| Total Number Of Buildings : 13                        | (Approximate) Total Sq Ft. : | <u>51,376</u>               |
| End Of Repo                                           | ort, Total Of 2 Pages        |                             |