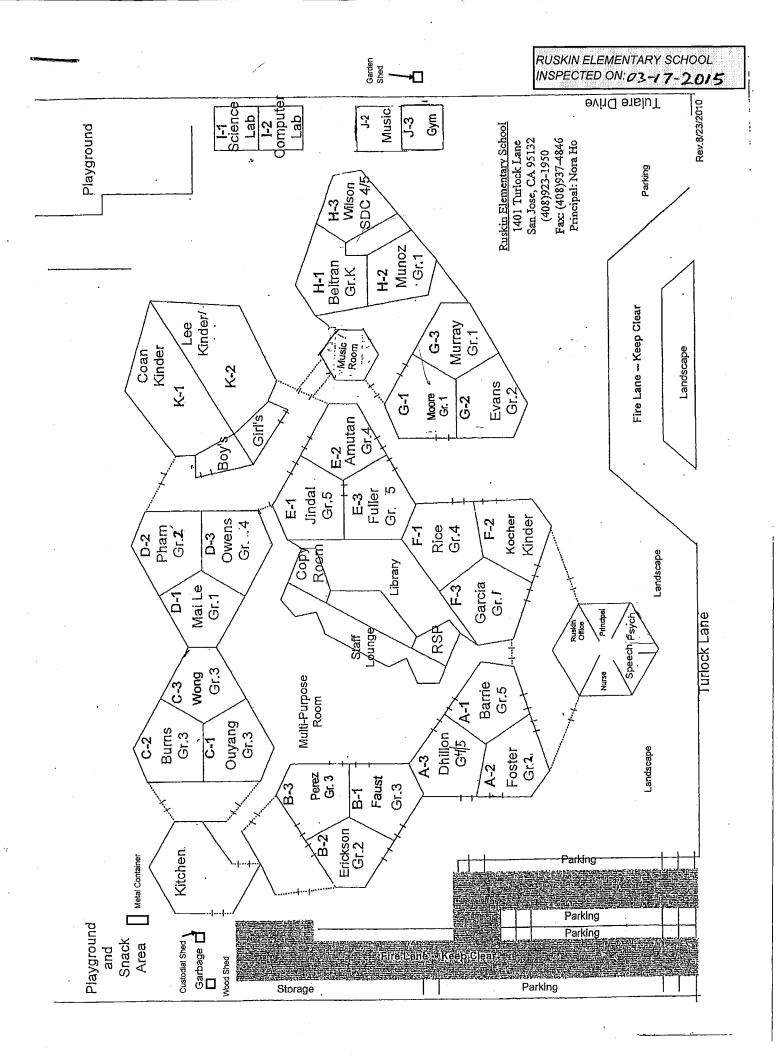

# **RUSKIN ELEMENTARY SCHOOL**

| BUILDING NAME BUILDING USED (#FLOORS) | As<br>Construction                                                                                                     | BUILDING AREA (APPROXIMATE) |
|---------------------------------------|------------------------------------------------------------------------------------------------------------------------|-----------------------------|
| ADMINISTRATION                        | BUILDING                                                                                                               |                             |
| Offices                               |                                                                                                                        | 1,200 SF                    |
| ( 1 )                                 | Wood, Metal, Plaster, Gypsum Wallboard System, Concrete                                                                |                             |
|                                       | PORTABLE BUILDING (MUSIC ROOM)                                                                                         |                             |
| Classroom<br>( 1 )                    | Wood Frame, Metal, Preformed Material                                                                                  | 960 SF                      |
| CLASSROOMS A-                         | F, LIBRARY, AND MULTI-PURPOSE ROOM BUILDING                                                                            |                             |
|                                       | ary, Multi-Purpose Room, Lounge, Hallways, Mechanical Rooms<br>Wood, Metal, Plaster, Gypsum Wallboard System, Concrete | 34,500 SF                   |
| CLASSROOMS G-                         | H, AND MUSIC BUILDING                                                                                                  |                             |
| Classrooms                            |                                                                                                                        | 5,500 SF                    |
| (1)                                   | Wood, Metal, Plaster, Gypsum Wallboard System, Concrete                                                                |                             |
| CLASSROOMS I1-                        | 12 TECHNOLOGY BUILDING                                                                                                 |                             |
| Classrooms ( 1 )                      | Wood, Metal, Plaster, Gypsum Wallboard System, Concrete                                                                | 1,440 SF                    |
| CLASSROOMS J2                         | PORTABLE BUILDING                                                                                                      |                             |
| Classroom ( 1 )                       | Wood and Metal                                                                                                         | 960 SF                      |
| CLASSROOMS J3                         | PORTABLE BUILDING (GYM)                                                                                                |                             |
| Classroom                             |                                                                                                                        | 960 SF                      |
| (1)                                   | Wood and Metal Portable                                                                                                |                             |
| CLASSROOMS K1                         | -K2 BUILDING                                                                                                           |                             |
| Classrooms, Res                       | trooms<br>Wood, Metal, Plaster, Gypsum Wallboard System, Concrete                                                      | 3,100 SF                    |
| CUSTODIAL SHEE                        |                                                                                                                        |                             |
| Storage ( 1 )                         | Wood, Metal, Concrete                                                                                                  | 350 SF                      |
| GARDEN SHED                           |                                                                                                                        |                             |
| Storage ( 1 )                         | Wood                                                                                                                   | 40 SF                       |
| KITCHEN, RESTR                        | OOMS AND STORAGE ROOMS BUILDING                                                                                        |                             |
|                                       | Storage Rooms, Hallways, Mechanical Rooms, Restrooms<br>Wood, Metal, Plaster, Gypsum Wallboard System, Concrete        | 2,000 SF                    |
| METAL STORAGE                         | CONTAINER (1 EA)                                                                                                       |                             |
| Storage ( 1 )                         | Metal                                                                                                                  | 336 SF                      |
| WOOD STORAGE                          | SHED                                                                                                                   |                             |
| Storage ( 1 )                         | Wood                                                                                                                   | 30 SF                       |

# **RUSKIN ELEMENTARY SCHOOL**

| BUILDING NAME BUILDING USED AS (#FLOORS) CONSTRUCTION |                              | BUILDING AREA (APPROXIMATE) |
|-------------------------------------------------------|------------------------------|-----------------------------|
| Total Number Of Buildings : 13                        | (Approximate) Total Sq Ft. : | <u>51,376</u>               |
| End Of Repo                                           | ort, Total Of 2 Pages        |                             |