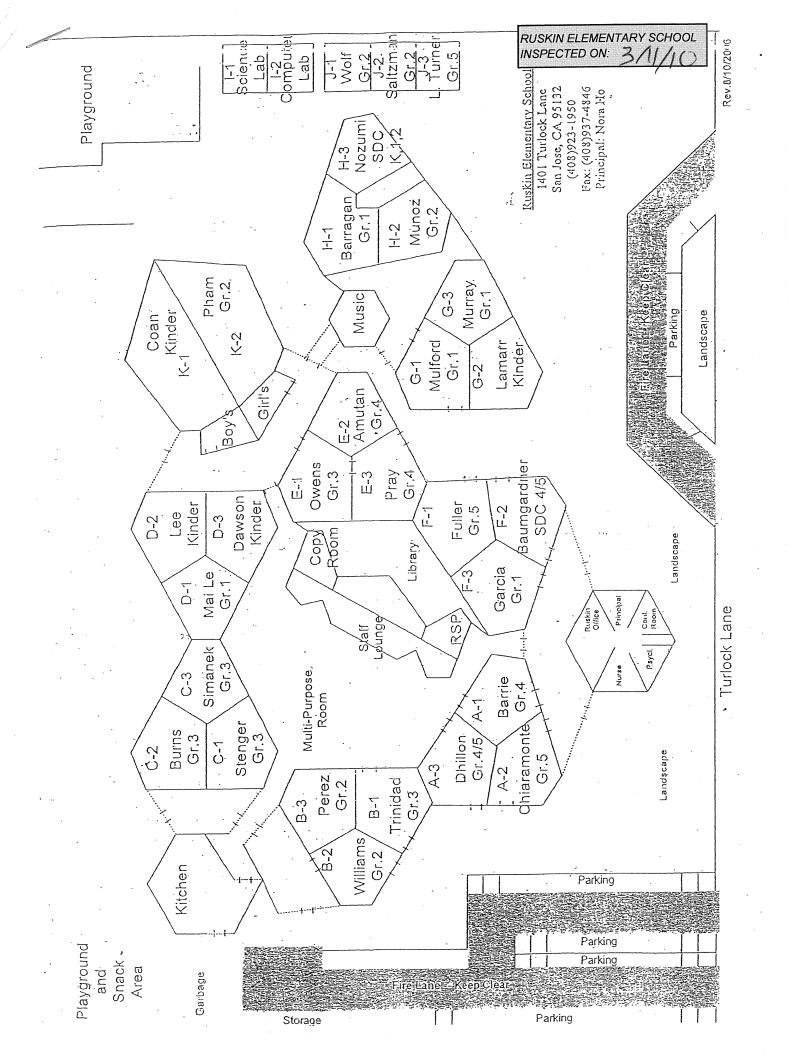

# **RUSKIN ELEMENTARY SCHOOL**

| BUILDING NAME BUILDING USED (#FLOORS) | As<br>Construction                                                                                                     | BUILDING AREA (APPROXIMATE) |
|---------------------------------------|------------------------------------------------------------------------------------------------------------------------|-----------------------------|
| ADMINISTRATION                        | BUILDING                                                                                                               |                             |
| Offices                               |                                                                                                                        | 1,200 SF                    |
| ( 1 )                                 | Wood, Metal, Plaster, Gypsum Wallboard System, Concrete                                                                |                             |
|                                       | PORTABLE BUILDING (MUSIC ROOM)                                                                                         |                             |
| Classroom<br>( 1 )                    | Wood Frame, Metal, Preformed Material                                                                                  | 960 SF                      |
| CLASSROOMS A-                         | F, LIBRARY, AND MULTI-PURPOSE ROOM BUILDING                                                                            |                             |
|                                       | ary, Multi-Purpose Room, Lounge, Hallways, Mechanical Rooms<br>Wood, Metal, Plaster, Gypsum Wallboard System, Concrete | 34,500 SF                   |
| CLASSROOMS G-                         | H, AND MUSIC BUILDING                                                                                                  |                             |
| Classrooms                            |                                                                                                                        | 5,500 SF                    |
| (1)                                   | Wood, Metal, Plaster, Gypsum Wallboard System, Concrete                                                                |                             |
| CLASSROOMS I1-                        | 12 TECHNOLOGY BUILDING                                                                                                 |                             |
| Classrooms ( 1 )                      | Wood, Metal, Plaster, Gypsum Wallboard System, Concrete                                                                | 1,440 SF                    |
| CLASSROOMS J2                         | PORTABLE BUILDING                                                                                                      |                             |
| Classroom ( 1 )                       | Wood and Metal                                                                                                         | 960 SF                      |
| CLASSROOMS J3                         | PORTABLE BUILDING (GYM)                                                                                                |                             |
| Classroom                             |                                                                                                                        | 960 SF                      |
| (1)                                   | Wood and Metal Portable                                                                                                |                             |
| CLASSROOMS K1                         | -K2 BUILDING                                                                                                           |                             |
| Classrooms, Res                       | trooms<br>Wood, Metal, Plaster, Gypsum Wallboard System, Concrete                                                      | 3,100 SF                    |
| CUSTODIAL SHEE                        |                                                                                                                        |                             |
| Storage ( 1 )                         | Wood, Metal, Concrete                                                                                                  | 350 SF                      |
| GARDEN SHED                           |                                                                                                                        |                             |
| Storage ( 1 )                         | Wood                                                                                                                   | 40 SF                       |
| KITCHEN, RESTR                        | OOMS AND STORAGE ROOMS BUILDING                                                                                        |                             |
|                                       | Storage Rooms, Hallways, Mechanical Rooms, Restrooms<br>Wood, Metal, Plaster, Gypsum Wallboard System, Concrete        | 2,000 SF                    |
| METAL STORAGE                         | CONTAINER (1 EA)                                                                                                       |                             |
| Storage ( 1 )                         | Metal                                                                                                                  | 336 SF                      |
| WOOD STORAGE                          | SHED                                                                                                                   |                             |
| Storage ( 1 )                         | Wood                                                                                                                   | 30 SF                       |

# **RUSKIN ELEMENTARY SCHOOL**

| BUILDING NAME BUILDING USED AS (#FLOORS) CONSTRUCTION |                              | BUILDING AREA (APPROXIMATE) |
|-------------------------------------------------------|------------------------------|-----------------------------|
| Total Number Of Buildings : 13                        | (Approximate) Total Sq Ft. : | <u>51,376</u>               |
| End Of Repo                                           | ort, Total Of 2 Pages        |                             |